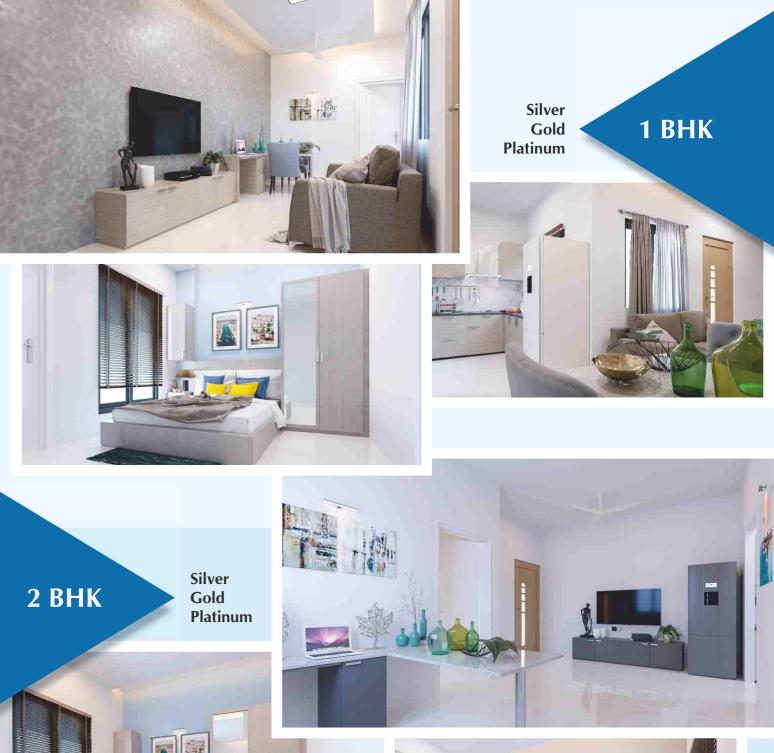

#### What you see is what you get - absolutely!

Sreevatsa Urban Village comes as single, and two BHK apartments that maximize comfort in minimum space. With all basic amenities forming part of the standard offer these apartments are an ideal fix for people who are looking for cozy, **easy to maintain homes**.

SREEVATSA URBAN KILLAGE Giodese your style

Sreevatsa Urban Village apartments come in Basic, Silver, Gold & Platinum finishes with or without furnishing and trims.. While the Basic modules are living units without furnishing and accessories, the loaded modules come with levels of furnishing and paint finishes that escalate the ambience and the living experience of the apartments. The Silver modules come with a basic modular kitchen, furnishing and accessories that you would love to have in a minimally furnished apartment. The Gold standard accents finishes and trims that add to the ambience and the Platinum comes with a whole lot of things that include top-end modular kitchens, superior fixtures, wall finishes etc.