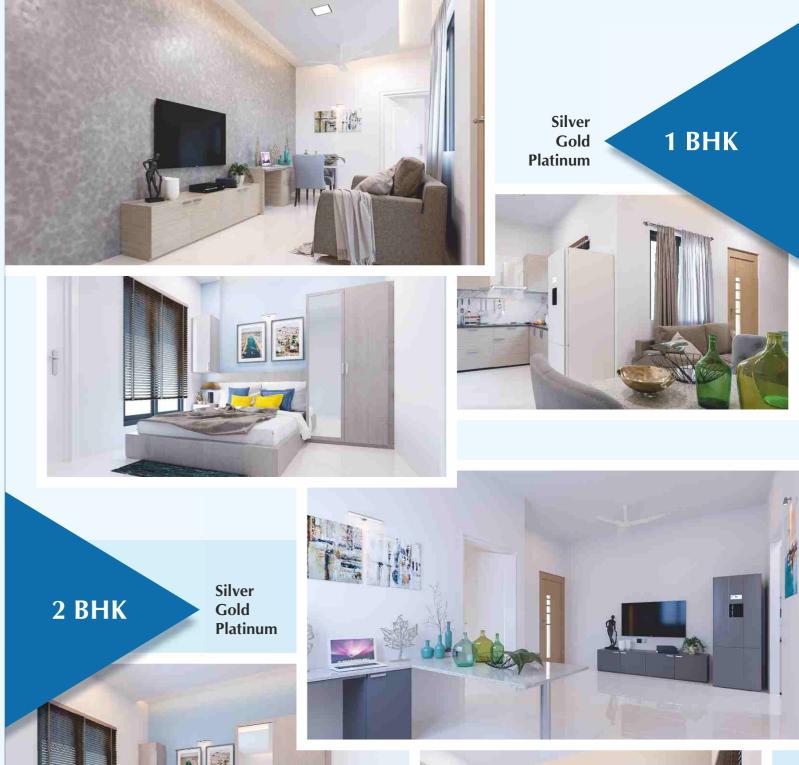

#### What you see is what you get - absolutely!

Sreevatsa Urban Village comes as single, and two BHK apartments that maximize comfort in minimum space. With all basic amenities forming part of the standard offer these apartments are an ideal fix for people who are looking for cozy, **easy to maintain homes**.

SREEVATSA URBAN KILLAGE Giodese your style

Sreevatsa Urban Village apartments come in Basic, Silver, Gold & Platinum finishes with or without furnishing and trims.. While the Basic modules are living units without furnishing and accessories, the loaded modules come with levels of furnishing and paint finishes that escalate the ambience and the living experience of the apartments. The Silver modules come with a basic modular kitchen, furnishing and accessories that you would love to have in a minimally furnished apartment. The Gold standard accents finishes and trims that add to the ambience and the Platinum comes with a whole lot of things that include top-end modular kitchens, superior fixtures, wall finishes etc.