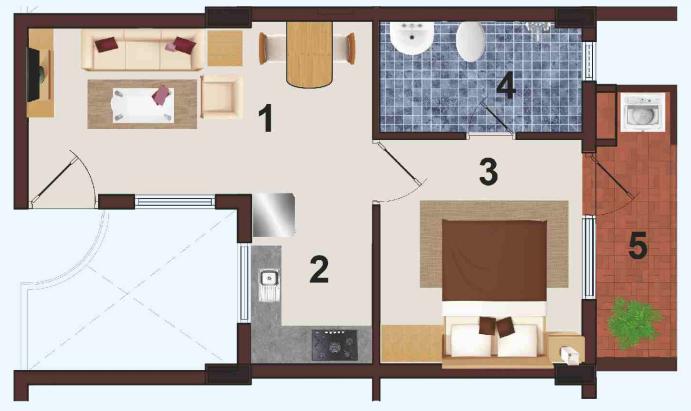

## **E BLOCK 1 BHK**

101 to 401 & 109 to 409

4 - TOILET - 10'0" x 5'6" 5 - BALCONY - 4' WIDE

| Flat No.   | Carpet<br>Area in Sq.ft | Balcony<br>Area in Sq.ft | Common<br>Area in Sq.ft | Sale<br>Area in Sq.ft |
|------------|-------------------------|--------------------------|-------------------------|-----------------------|
| 101 to 401 | 365                     | 47                       | 130                     | 605                   |
| 109 to 409 | 365                     | 47                       | 130                     | 605                   |

- 1 HALL / DINING 17'0" x 8'3"
- 2 KITCHEN 6'0" x 8'8"
- 3 BEDROOM 10'0" x 11'1"