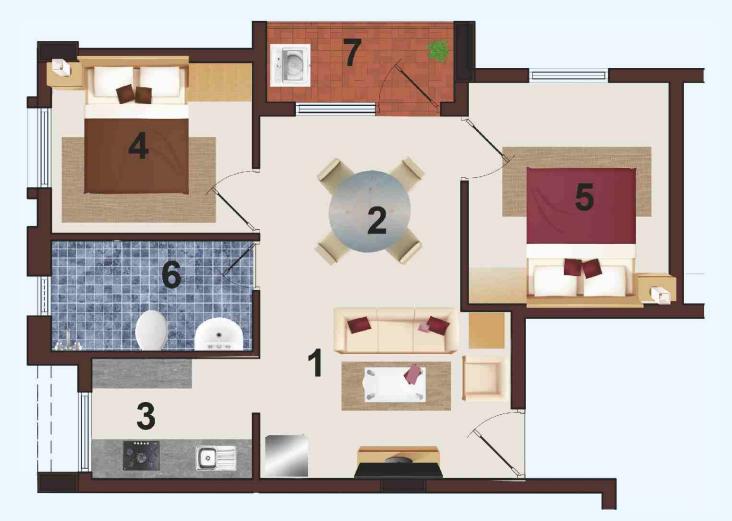

N

- 1 HALL 12'6" x 8'4"
- 2 DINING -10'0" x 9'8"
- 3 KITCHEN 8'0" x 6'0"
- 4 BEDROOM 10'0" x 8'6"
- 5 BEDROOM 10'0" x 11'0"
- 6 TOILET 10'0" x 5'6"
- 7 BALCONY 4' WIDE

110 to 410

| Flat No.   | Carpet        | Balcony       | Common        | Sale          |
|------------|---------------|---------------|---------------|---------------|
|            | Area in Sq.ft | Area in Sq.ft | Area in Sq.ft | Area in Sq.ft |
| 110 to 410 | 508           | 34            | 148           | 766           |

N

- 1 HALL 12'6" x 8'4"
- 2 DINING -10'0" x 9'8"
- 3 KITCHEN 8'0" x 6'0"
- 4 BEDROOM 10'0" x 8'6"
- 5 BEDROOM 10'0" x 11'0"
- 6 TOILET 10'0" x 5'6"
- 7 BALCONY 4' WIDE

111 to 411

| Flat No.   | Carpet        | Balcony       | Common        | Sale          |
|------------|---------------|---------------|---------------|---------------|
|            | Area in Sq.ft | Area in Sq.ft | Area in Sq.ft | Area in Sq.ft |
| 111 to 411 | 508           | 34            | 148           | 766           |

N

- 1 HALL 12'6" x 8'4"
- 2 DINING -10'0" x 9'8"
- 3 KITCHEN 8'0" x 6'0"
- 4 BEDROOM 10'0" x 8'6"
- 5 BEDROOM 10'0" x 11'0"
- 6 TOILET 10'0" x 5'6"
- 7 BALCONY 4' WIDE

- 1 HALL 12'6" x 8'4"
- 2 DINING -10'0" x 9'8"
- 3 KITCHEN 8'0" x 6'0"
- 4 BEDROOM 10'0" x 8'6"
- 5 BEDROOM 10'0" x 11'0"
- 6 TOILET 10'0" x 5'6"
- 7 BALCONY 4' WIDE

Ν

- 1 HALL 12'6" x 8'4"
- 2 DINING -10'0" x 9'8"
- 3 KITCHEN 8'0" x 6'0"
- 4 BEDROOM 10'0" x 8'6"
- 5 BEDROOM 10'0" x 11'0"
- 6 TOILET 10'0" x 5'6"
- 7 BALCONY 4' WIDE