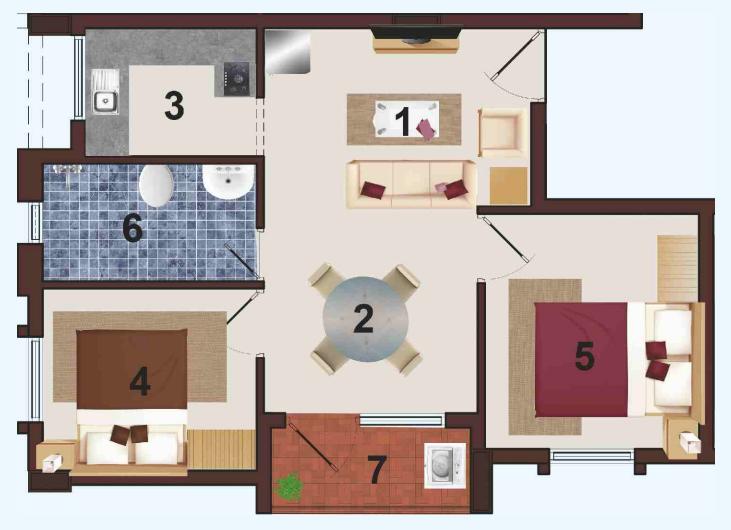

N

- 1 HALL 12'6" x 8'4"
- 2 DINING -10'0" x 9'8"
- 3 KITCHEN 8'0" x 6'0"
- 4 BEDROOM 10'0" x 8'6"
- 5 BEDROOM 10'0" x 11'0"
- 6 TOILET 10'0" x 5'6"
- SREEVATSA URBAN VILLAGE Choose your style

7 - BALCONY - 4' WIDE

- 1 HALL 12'6" x 8'4"
- 2 DINING -10'0" x 9'8"
- 3 KITCHEN 8'0" x 6'0"
- 4 BEDROOM 10'0" x 8'6"
- 5 BEDROOM 10'0" x 11'0"
- 6 TOILET 10'0" x 5'6"
- 7 BALCONY 4' WIDE