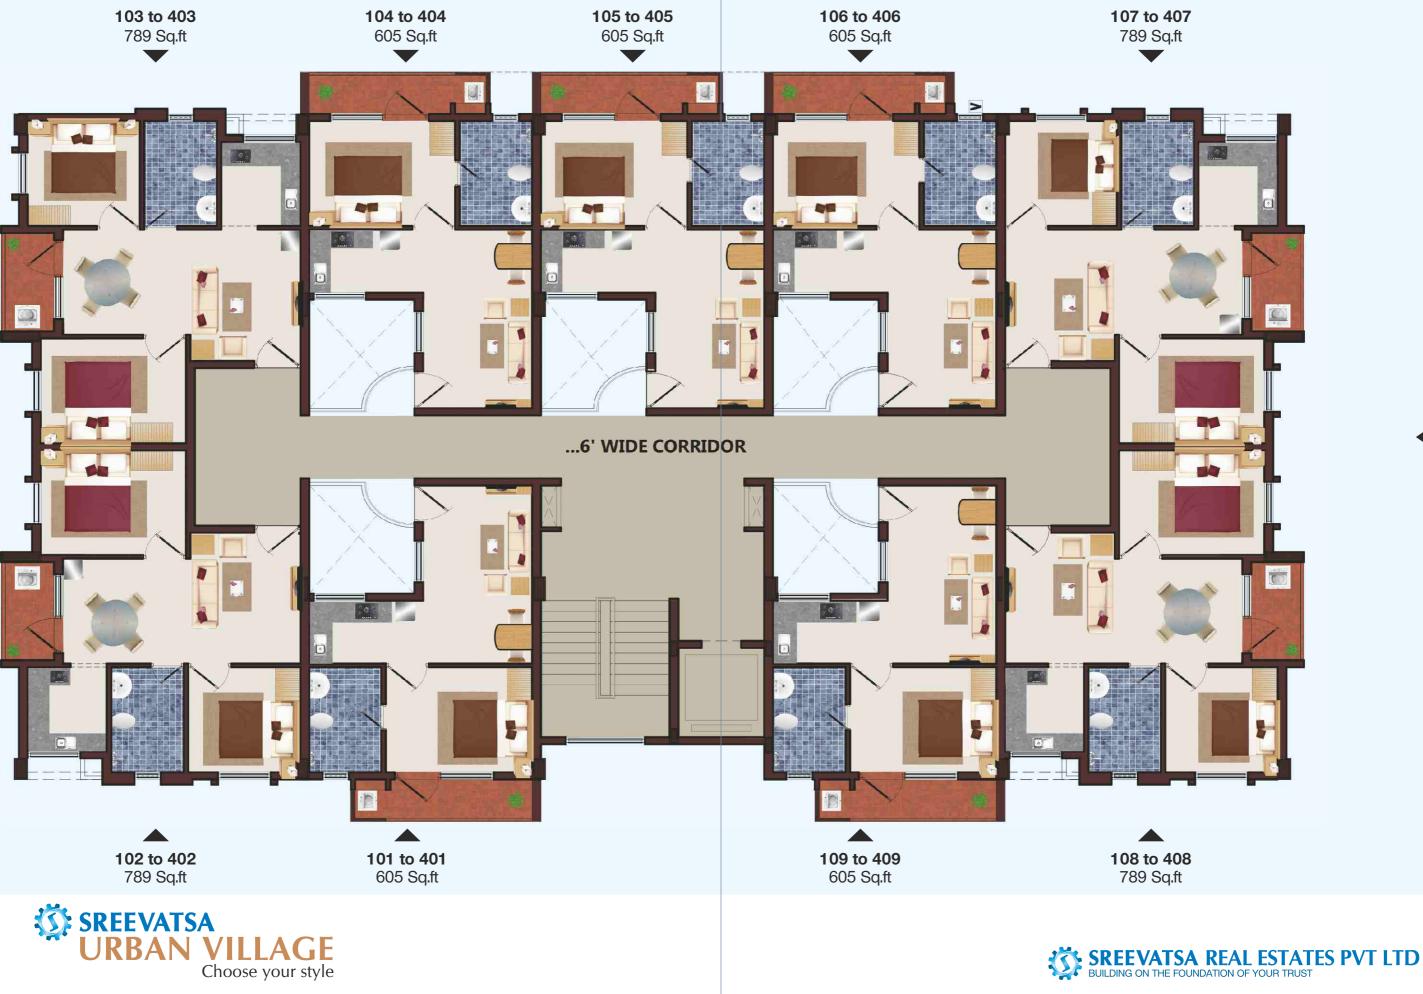

### **E BLOCK FLOOR PLAN**

URBAN VILLAGE RERA No. 023/2019

## **E BLOCK 1 BHK**

101 to 401 & 109 to 409

4 - TOILET - 10'0" x 5'6" 5 - BALCONY - 4' WIDE

| Flat No.   | Carpet<br>Area in Sq.ft | Balcony<br>Area in Sq.ft | Common<br>Area in Sq.ft | Sale<br>Area in Sq.ft |
|------------|-------------------------|--------------------------|-------------------------|-----------------------|
| 101 to 401 | 365                     | 47                       | 130                     | 605                   |
| 109 to 409 | 365                     | 47                       | 130                     | 605                   |

## E BLOCK 1 BHK

104 to 404, 105 to 405, 106 to 406

4 - TOILET - 10'0" x 5'6" 5 - BALCONY - 4' WIDE

| Flat No.   | Carpet<br>Area in Sq.ft | Balcony<br>Area in Sq.ft | Common<br>Area in Sq.ft | Sale<br>Area in Sq.ft |
|------------|-------------------------|--------------------------|-------------------------|-----------------------|
| 104 to 404 | 365                     | 47                       | 130                     | 605                   |
| 105 to 405 | 365                     | 47                       | 130                     | 605                   |
| 106 to 406 | 365                     | 47                       | 130                     | 605                   |

## E BLOCK 2 BHK 102 to 402

| Flat No.   | Carpet        | Balcony       | Common        | Sale          |
|------------|---------------|---------------|---------------|---------------|
|            | Area in Sq.ft | Area in Sq.ft | Area in Sq.ft | Area in Sq.ft |
| 102 to 402 | 510           | 34            | 170           | 789           |

# E BLOCK 2 BHK

103 to 403

| Flat No.   | Carpet        | Balcony       | Common        | Sale          |
|------------|---------------|---------------|---------------|---------------|
|            | Area in Sq.ft | Area in Sq.ft | Area in Sq.ft | Area in Sq.ft |
| 103 to 403 | 510           | 34            | 170           | 789           |

## E BLOCK 2 BHK

107 to 407

| Flat No.   | Carpet        | Balcony       | Common        | Sale          |
|------------|---------------|---------------|---------------|---------------|
|            | Area in Sq.ft | Area in Sq.ft | Area in Sq.ft | Area in Sq.ft |
| 107 to 407 | 510           | 34            | 170           | 789           |

## E BLOCK 2 BHK

108 to 408

| Flat No.   | Carpet        | Balcony       | Common        | Sale          |
|------------|---------------|---------------|---------------|---------------|
|            | Area in Sq.ft | Area in Sq.ft | Area in Sq.ft | Area in Sq.ft |
| 108 to 408 | 510           | 34            | 170           | 789           |