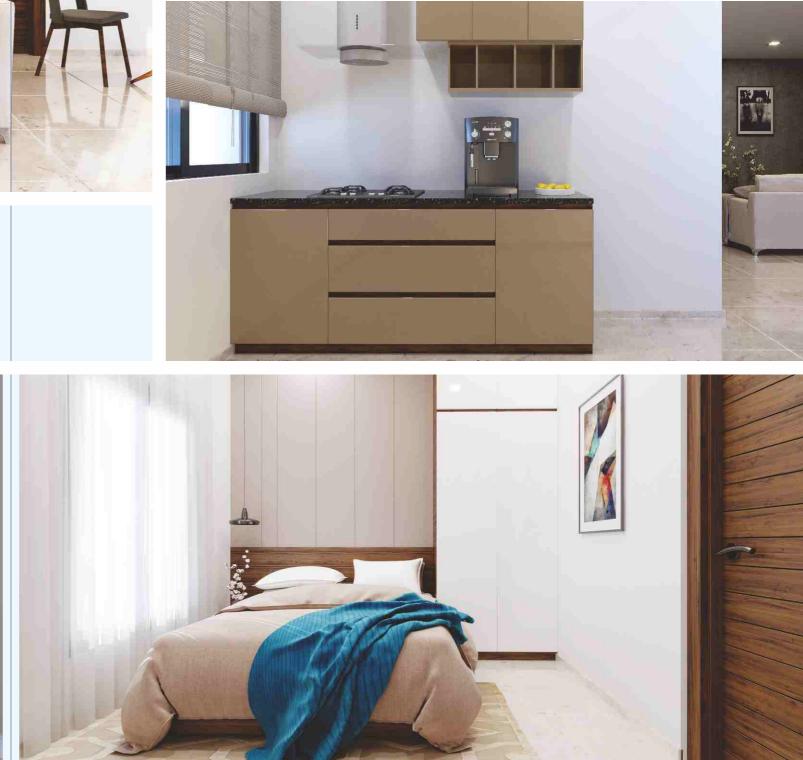

SREEVATSA URBAN KILLAGE Giodese your style

Sreevatsa Urban Village apartments come in Basic, Silver, Gold & Platinum finishes with or without furnishing and trims.. While the Basic modules are living units without furnishing and accessories, the loaded modules come with levels of furnishing and paint finishes that escalate the ambience and the living experience of the apartments. The Silver modules come with a basic modular kitchen, furnishing and accessories that you would love to have in a minimally furnished apartment. The Gold standard accents finishes and trims that add to the ambience and the Platinum comes with a whole lot of things that include top-end modular kitchens, superior fixtures, wall finishes etc.

#### What you see is what you get - absolutely!

Sreevatsa Urban Village comes as single, and two BHK apartments that maximize comfort in minimum space. With all basic amenities forming part of the standard offer these apartments are an ideal fix for people who are looking for cozy, **easy to maintain homes**.