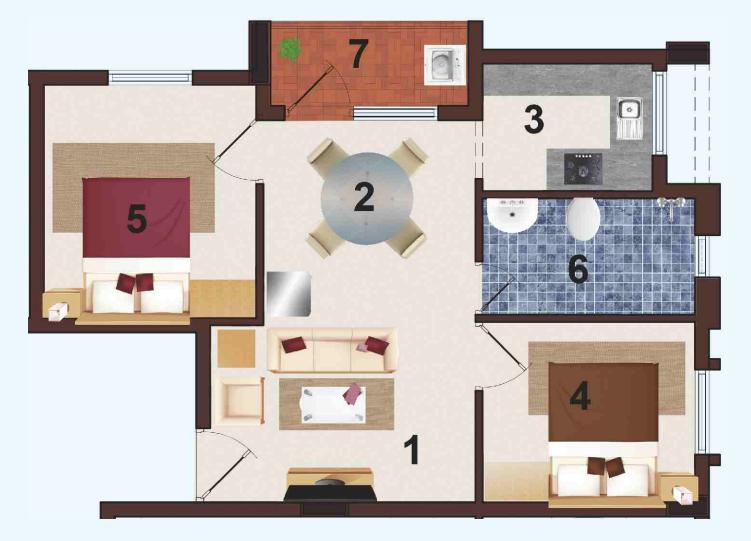

N

- 1 HALL 12'6" x 8'4"
- 2 DINING -10'0" x 9'8"
- 3 KITCHEN 8'0" x 6'0"
- 4 BEDROOM 10'0" x 8'6"
- 5 BEDROOM 10'0" x 11'0"
- 6 TOILET 10'0" x 5'6"
- SREEVATSA URBAN VILLAGE Choose your style

7 - BALCONY - 4' WIDE

104 to 404

| Flat I | No. | Carpet<br>Area in Sq.ft | Balcony<br>Area in Sq.ft | Common<br>Area in Sq.ft | Sale<br>Area in Sq.ft |
|--------|-----|-------------------------|--------------------------|-------------------------|-----------------------|
| 104 to | 404 | 508                     | 34                       | 148                     | 766                   |

N

- 1 HALL 12'6" x 8'4"
- 2 DINING -10'0" x 9'8"
- 3 KITCHEN 8'0" x 6'0"
- 4 BEDROOM 10'0" x 8'6"
- 5 BEDROOM 10'0" x 11'0"
- 6 TOILET 10'0" x 5'6"
- 7 BALCONY 4' WIDE

110 to 410

| Flat No.   | Carpet        | Balcony       | Common        | Sale          |
|------------|---------------|---------------|---------------|---------------|
|            | Area in Sq.ft | Area in Sq.ft | Area in Sq.ft | Area in Sq.ft |
| 110 to 410 | 508           | 34            | 148           | 766           |

N

- 1 HALL 12'6" x 8'4"
- 2 DINING -10'0" x 9'8"
- 3 KITCHEN 8'0" x 6'0"
- 4 BEDROOM 10'0" x 8'6"
- 5 BEDROOM 10'0" x 11'0"
- 6 TOILET 10'0" x 5'6"
- 7 BALCONY 4' WIDE

111 to 411

| Flat No.   | Carpet        | Balcony       | Common        | Sale          |
|------------|---------------|---------------|---------------|---------------|
|            | Area in Sq.ft | Area in Sq.ft | Area in Sq.ft | Area in Sq.ft |
| 111 to 411 | 508           | 34            | 148           | 766           |

N

- 1 HALL 12'6" x 8'4"
- 2 DINING -10'0" x 9'8"
- 3 KITCHEN 8'0" x 6'0"
- 4 BEDROOM 10'0" x 8'6"
- 5 BEDROOM 10'0" x 11'0"
- 6 TOILET 10'0" x 5'6"
- 7 BALCONY 4' WIDE