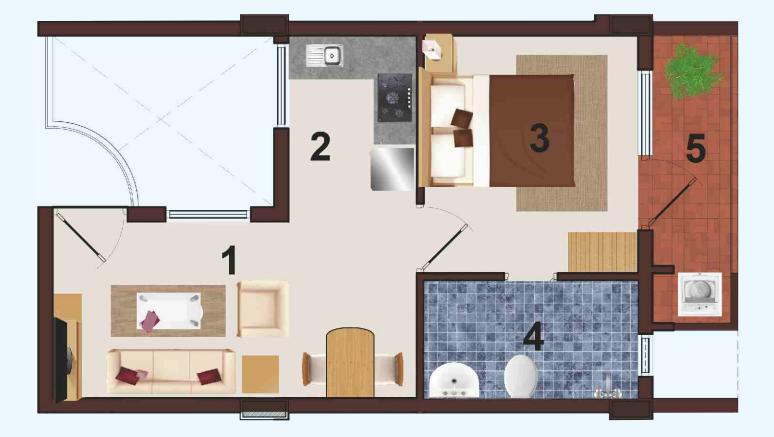

- 1 HALL / DINING 17'0" x 8'3"
- 2 KITCHEN 6'0" x 8'8"
- 3 BEDROOM 10'0" x 11'1"
- 4 TOILET 10'0" x 5'6"
- 5 BALCONY 4' WIDE
- SREEVATSA URBAN VILLAGE Choose your style

| Flat No.   | Carpet<br>Area in Sq.ft | Balcony<br>Area in Sq.ft | Common<br>Area in Sq.ft | Sale<br>Area in Sq.ft |
|------------|-------------------------|--------------------------|-------------------------|-----------------------|
| 105 to 405 | 360                     | 47                       | 112                     | 582                   |
| 106 to 406 | 365                     | 47                       | 113                     | 586                   |
| 107 to 407 | 365                     | 47                       | 113                     | 586                   |
| 108 to 408 | 365                     | 47                       | 113                     | 586                   |
| 109 to 109 | 365                     | 47                       | 113                     | 586                   |

#### DIMENSION

- 1 HALL / DINING 17'0" x 8'3"
- 2 KITCHEN 6'0" x 8'8"
- 3 BEDROOM 10'0" x 11'1"
- 4 TOILET 10'0" x 5'6"
- 5 BALCONY 4' WIDE
- SREEVATSA URBAN VILL

Ν

103 to 403

| Flat No.   | Carpet        | Balcony       | Common        | Sale          |
|------------|---------------|---------------|---------------|---------------|
|            | Area in Sq.ft | Area in Sq.ft | Area in Sq.ft | Area in Sq.ft |
| 103 to 403 | 508           | 34            | 148           | 766           |