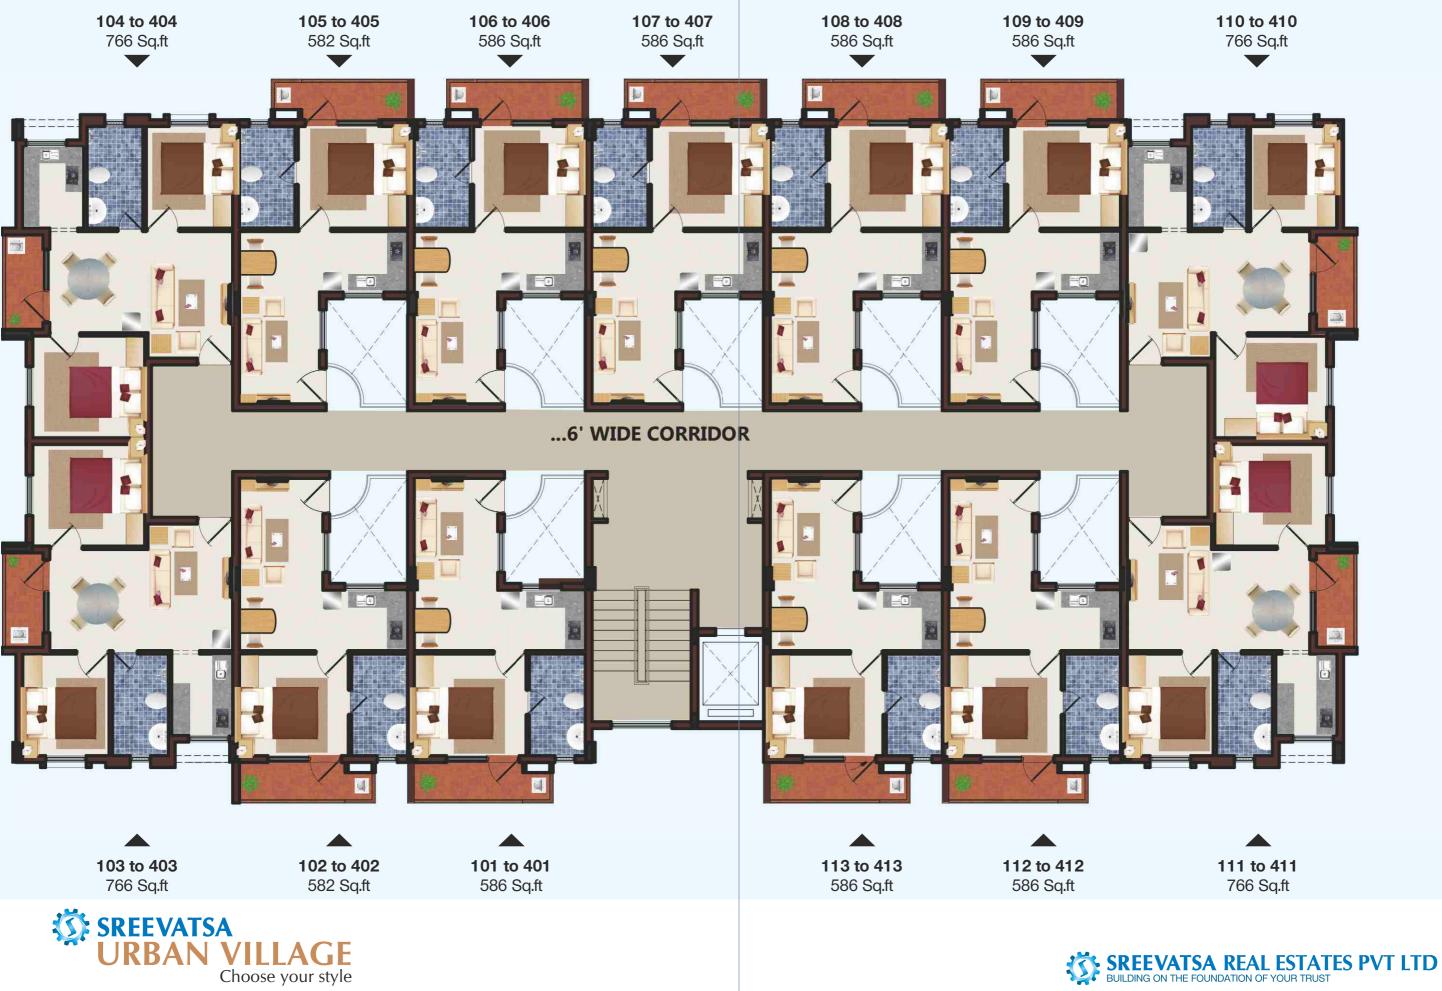

## A, B & C BLOCK FLOOR PLAN

URBAN VILLAGE RERA No. 023/2019

101 to 401, 102 to 402, 112 to 412 & 113 to 413

| Flat No.   | Carpet<br>Area in Sq.ft | Balcony<br>Area in Sq.ft | Common<br>Area in Sq.ft | Sale<br>Area in Sq.ft |
|------------|-------------------------|--------------------------|-------------------------|-----------------------|
| 101 to 401 | 365                     | 47                       | 113                     | 586                   |
| 102 to 402 | 360                     | 47                       | 112                     | 582                   |
| 112 to 412 | 365                     | 47                       | 113                     | 586                   |
| 113 to 413 | 365                     | 47                       | 113                     | 586                   |

- 1 HALL / DINING 17'0" x 8'3"
- 2 KITCHEN 6'0" x 8'8"
- 3 BEDROOM 10'0" x 11'1"
- 4 TOILET 10'0" x 5'6"
- 5 BALCONY 4' WIDE
- SREEVATSA URBAN VILLAGE Choose your style

| Flat No.   | Carpet<br>Area in Sq.ft | Balcony<br>Area in Sq.ft | Common<br>Area in Sq.ft | Sale<br>Area in Sq.ft |
|------------|-------------------------|--------------------------|-------------------------|-----------------------|
| 105 to 405 | 360                     | 47                       | 112                     | 582                   |
| 106 to 406 | 365                     | 47                       | 113                     | 586                   |
| 107 to 407 | 365                     | 47                       | 113                     | 586                   |
| 108 to 408 | 365                     | 47                       | 113                     | 586                   |
| 109 to 109 | 365                     | 47                       | 113                     | 586                   |

#### DIMENSION

- 1 HALL / DINING 17'0" x 8'3"
- 2 KITCHEN 6'0" x 8'8"
- 3 BEDROOM 10'0" x 11'1"
- 4 TOILET 10'0" x 5'6"
- 5 BALCONY 4' WIDE
- SREEVATSA URBAN VILL

Ν

103 to 403

| Flat No.   | Carpet        | Balcony       | Common        | Sale          |
|------------|---------------|---------------|---------------|---------------|
|            | Area in Sq.ft | Area in Sq.ft | Area in Sq.ft | Area in Sq.ft |
| 103 to 403 | 508           | 34            | 148           | 766           |

104 to 404

| Flat I | No. | Carpet<br>Area in Sq.ft | Balcony<br>Area in Sq.ft | Common<br>Area in Sq.ft | Sale<br>Area in Sq.ft |
|--------|-----|-------------------------|--------------------------|-------------------------|-----------------------|
| 104 to | 404 | 508                     | 34                       | 148                     | 766                   |

N

- 1 HALL 12'6" x 8'4"
- 2 DINING -10'0" x 9'8"
- 3 KITCHEN 8'0" x 6'0"
- 4 BEDROOM 10'0" x 8'6"
- 5 BEDROOM 10'0" x 11'0"
- 6 TOILET 10'0" x 5'6"
- 7 BALCONY 4' WIDE

110 to 410

| Flat No.   | Carpet        | Balcony       | Common        | Sale          |
|------------|---------------|---------------|---------------|---------------|
|            | Area in Sq.ft | Area in Sq.ft | Area in Sq.ft | Area in Sq.ft |
| 110 to 410 | 508           | 34            | 148           | 766           |

N

- 1 HALL 12'6" x 8'4"
- 2 DINING -10'0" x 9'8"
- 3 KITCHEN 8'0" x 6'0"
- 4 BEDROOM 10'0" x 8'6"
- 5 BEDROOM 10'0" x 11'0"
- 6 TOILET 10'0" x 5'6"
- 7 BALCONY 4' WIDE

111 to 411

| Flat No.   | Carpet        | Balcony       | Common        | Sale          |
|------------|---------------|---------------|---------------|---------------|
|            | Area in Sq.ft | Area in Sq.ft | Area in Sq.ft | Area in Sq.ft |
| 111 to 411 | 508           | 34            | 148           | 766           |

N

- 1 HALL 12'6" x 8'4"
- 2 DINING -10'0" x 9'8"
- 3 KITCHEN 8'0" x 6'0"
- 4 BEDROOM 10'0" x 8'6"
- 5 BEDROOM 10'0" x 11'0"
- 6 TOILET 10'0" x 5'6"
- 7 BALCONY 4' WIDE