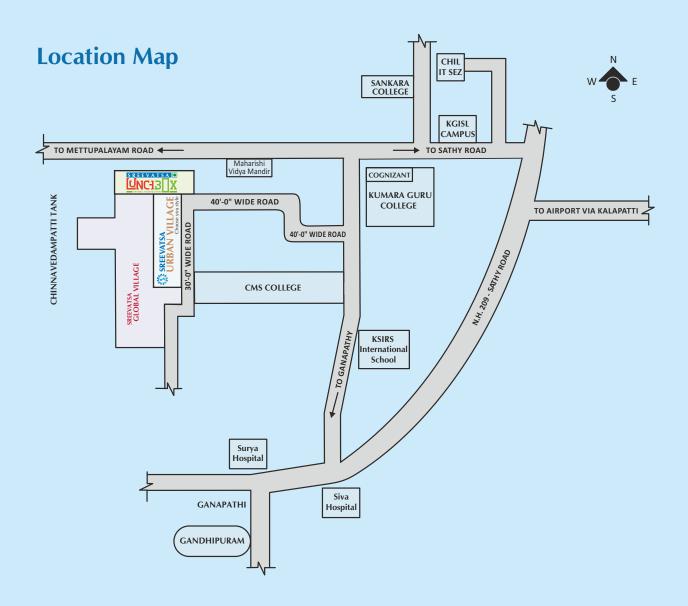

#### Look around!

Sreevatsa Urban Village abuts the Sreevatsa Global Village enclave – a successful community of over 350 families comprising villas and apartment homes. But what makes it more attractive is the service and infrastructure offered by **Sreevatsa Lunchbox – a Vegetarian Central Kitchen and Party Place with lawns and food service stalls** that will give you quick-fix solutions for entertaining guests. Also, Lunchbox delivers food at your doorstep all days of the year if you are so inclined to call it a day on your culinary skills.