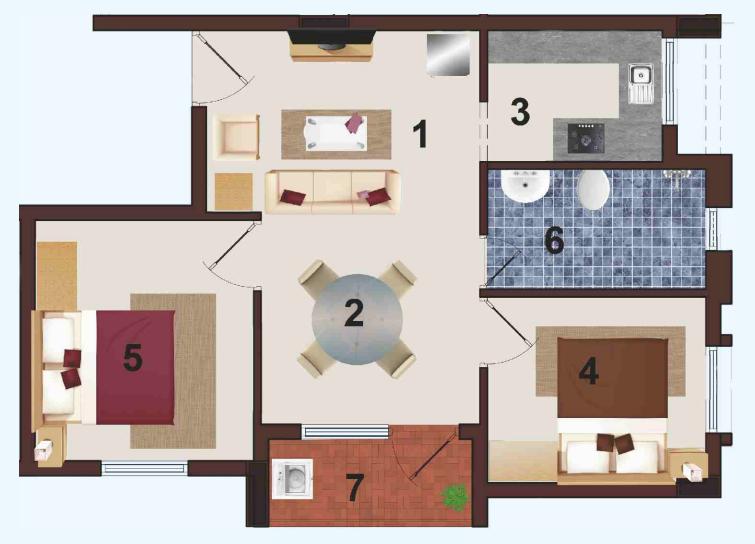

N

- 1 HALL 12'6" x 8'4"
- 2 DINING -10'0" x 9'8"
- 3 KITCHEN 8'0" x 6'0"
- 4 BEDROOM 10'0" x 8'6"
- 5 BEDROOM 10'0" x 11'0"
- 6 TOILET 10'0" x 5'6"
- SREEVATSA URBAN VILLAGE Choose your style

7 - BALCONY - 4' WIDE

## **E BLOCK 1 BHK**

101 to 401 & 109 to 409

4 - TOILET - 10'0" x 5'6" 5 - BALCONY - 4' WIDE

| Flat No.   | Carpet<br>Area in Sq.ft | Balcony<br>Area in Sq.ft | Common<br>Area in Sq.ft | Sale<br>Area in Sq.ft |
|------------|-------------------------|--------------------------|-------------------------|-----------------------|
| 101 to 401 | 365                     | 47                       | 130                     | 605                   |
| 109 to 409 | 365                     | 47                       | 130                     | 605                   |

## E BLOCK 1 BHK

104 to 404, 105 to 405, 106 to 406

4 - TOILET - 10'0" x 5'6" 5 - BALCONY - 4' WIDE

| Flat No.   | Carpet<br>Area in Sq.ft | Balcony<br>Area in Sq.ft | Common<br>Area in Sq.ft | Sale<br>Area in Sq.ft |
|------------|-------------------------|--------------------------|-------------------------|-----------------------|
| 104 to 404 | 365                     | 47                       | 130                     | 605                   |
| 105 to 405 | 365                     | 47                       | 130                     | 605                   |
| 106 to 406 | 365                     | 47                       | 130                     | 605                   |