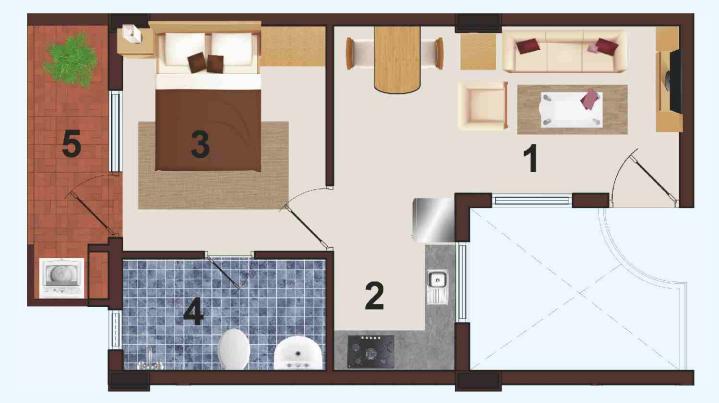

- 1 HALL / DINING 17'0" x 8'3"
- 2 KITCHEN 6'0" x 8'8"
- 3 BEDROOM 10'0" x 11'1"
- 4 TOILET 10'0" x 5'6"
- 5 BALCONY 4' WIDE
- SREEVATSA URBAN VILLAGE Choose your style

| Flat No.   | Carpet<br>Area in Sq.ft | Balcony<br>Area in Sq.ft | Common<br>Area in Sq.ft | Sale<br>Area in Sq.ft |
|------------|-------------------------|--------------------------|-------------------------|-----------------------|
| 105 to 405 | 360                     | 47                       | 112                     | 582                   |
| 106 to 406 | 365                     | 47                       | 113                     | 586                   |
| 107 to 407 | 365                     | 47                       | 113                     | 586                   |
| 108 to 408 | 365                     | 47                       | 113                     | 586                   |
| 109 to 109 | 365                     | 47                       | 113                     | 586                   |

#### DIMENSION

- 1 HALL / DINING 17'0" x 8'3"
- 2 KITCHEN 6'0" x 8'8"
- 3 BEDROOM 10'0" x 11'1"
- 4 TOILET 10'0" x 5'6"
- 5 BALCONY 4' WIDE
- SREEVATSA URBAN VILL

Ν

103 to 403

| Flat No.   | Carpet        | Balcony       | Common        | Sale          |
|------------|---------------|---------------|---------------|---------------|
|            | Area in Sq.ft | Area in Sq.ft | Area in Sq.ft | Area in Sq.ft |
| 103 to 403 | 508           | 34            | 148           | 766           |