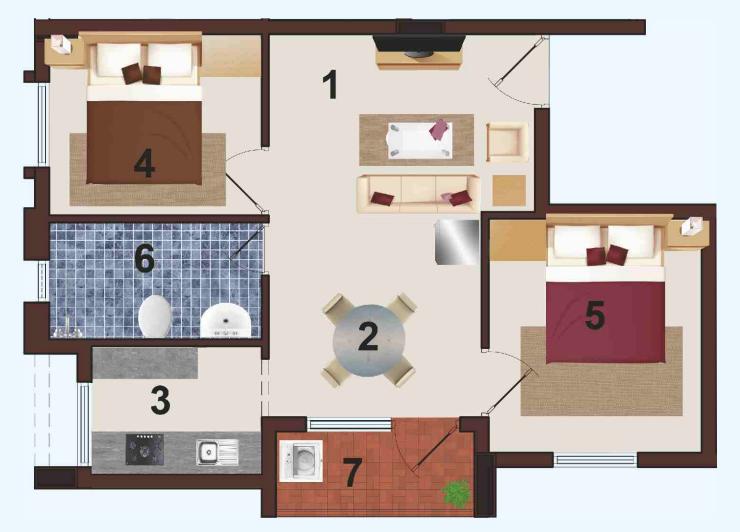

N

- 1 HALL 12'6" x 8'4"
- 2 DINING -10'0" x 9'8"
- 3 KITCHEN 8'0" x 6'0"
- 4 BEDROOM 10'0" x 8'6"
- 5 BEDROOM 10'0" x 11'0"
- 6 TOILET 10'0" x 5'6"
- 7 BALCONY 4' WIDE

110 to 410

| Flat No.   | Carpet        | Balcony       | Common        | Sale          |
|------------|---------------|---------------|---------------|---------------|
|            | Area in Sq.ft | Area in Sq.ft | Area in Sq.ft | Area in Sq.ft |
| 110 to 410 | 508           | 34            | 148           | 766           |

N

- 1 HALL 12'6" x 8'4"
- 2 DINING -10'0" x 9'8"
- 3 KITCHEN 8'0" x 6'0"
- 4 BEDROOM 10'0" x 8'6"
- 5 BEDROOM 10'0" x 11'0"
- 6 TOILET 10'0" x 5'6"
- 7 BALCONY 4' WIDE

111 to 411

| Flat No.   | Carpet        | Balcony       | Common        | Sale          |
|------------|---------------|---------------|---------------|---------------|
|            | Area in Sq.ft | Area in Sq.ft | Area in Sq.ft | Area in Sq.ft |
| 111 to 411 | 508           | 34            | 148           | 766           |

N

- 1 HALL 12'6" x 8'4"
- 2 DINING -10'0" x 9'8"
- 3 KITCHEN 8'0" x 6'0"
- 4 BEDROOM 10'0" x 8'6"
- 5 BEDROOM 10'0" x 11'0"
- 6 TOILET 10'0" x 5'6"
- 7 BALCONY 4' WIDE