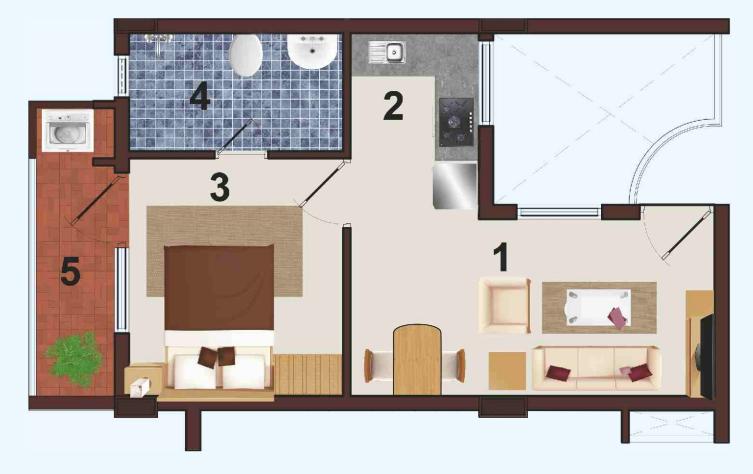

## **E BLOCK 1 BHK**

101 to 401 & 109 to 409

4 - TOILET - 10'0" x 5'6" 5 - BALCONY - 4' WIDE

| Flat No.   | Carpet<br>Area in Sq.ft | Balcony<br>Area in Sq.ft | Common<br>Area in Sq.ft | Sale<br>Area in Sq.ft |
|------------|-------------------------|--------------------------|-------------------------|-----------------------|
| 101 to 401 | 365                     | 47                       | 130                     | 605                   |
| 109 to 409 | 365                     | 47                       | 130                     | 605                   |

- 1 HALL / DINING 17'0" x 8'3"
- 2 KITCHEN 6'0" x 8'8"
- 3 BEDROOM 10'0" x 11'1"

## E BLOCK 1 BHK

104 to 404, 105 to 405, 106 to 406

4 - TOILET - 10'0" x 5'6" 5 - BALCONY - 4' WIDE

| Flat No.   | Carpet<br>Area in Sq.ft | Balcony<br>Area in Sq.ft | Common<br>Area in Sq.ft | Sale<br>Area in Sq.ft |
|------------|-------------------------|--------------------------|-------------------------|-----------------------|
| 104 to 404 | 365                     | 47                       | 130                     | 605                   |
| 105 to 405 | 365                     | 47                       | 130                     | 605                   |
| 106 to 406 | 365                     | 47                       | 130                     | 605                   |