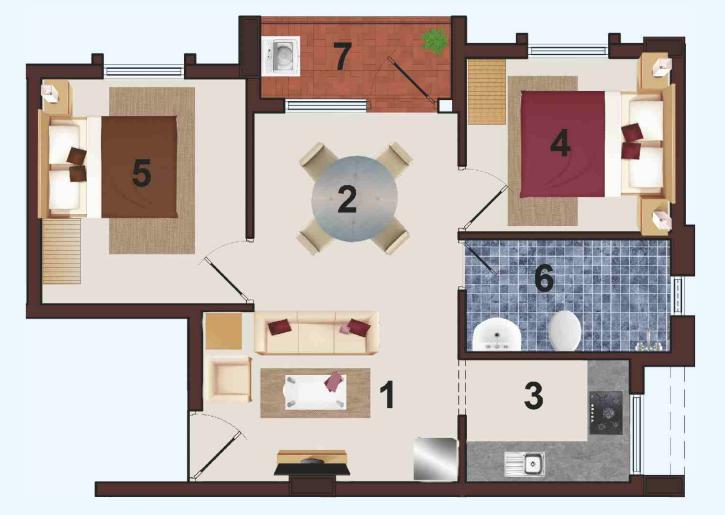

N

- 1 HALL 12'6" x 8'4"
- 2 DINING -10'0" x 9'8"
- 3 KITCHEN 8'0" x 6'0"
- 4 BEDROOM 10'0" x 8'6"
- 5 BEDROOM 10'0" x 11'0"
- 6 TOILET 10'0" x 5'6"
- SREEVATSA URBAN VILLAGE Choose your style

7 - BALCONY - 4' WIDE

- 1 HALL 12'6" x 8'4"
- 2 DINING -10'0" x 9'8"
- 3 KITCHEN 8'0" x 6'0"
- 4 BEDROOM 10'0" x 8'6"
- 5 BEDROOM 10'0" x 11'0"
- 6 TOILET 10'0" x 5'6"
- 7 BALCONY 4' WIDE

Ν

- 1 HALL 12'6" x 8'4"
- 2 DINING -10'0" x 9'8"
- 3 KITCHEN 8'0" x 6'0"
- 4 BEDROOM 10'0" x 8'6"
- 5 BEDROOM 10'0" x 11'0"
- 6 TOILET 10'0" x 5'6"
- 7 BALCONY 4' WIDE