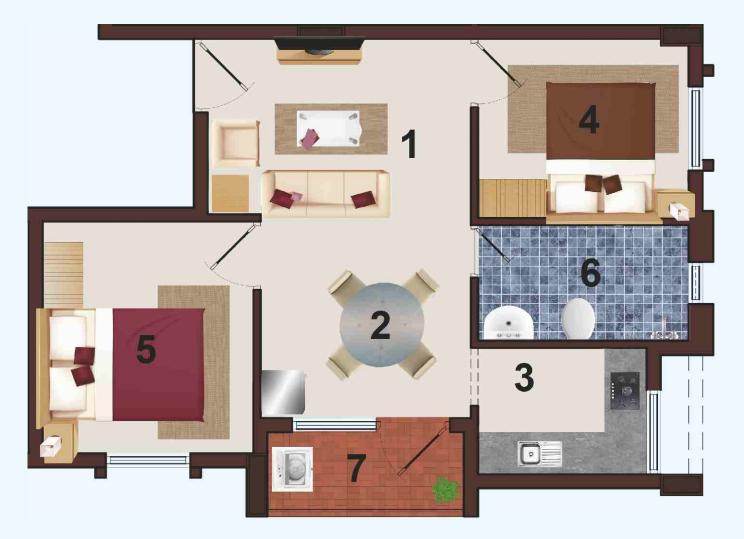

N

- 1 HALL 12'6" x 8'4"
- 2 DINING -10'0" x 9'8"
- 3 KITCHEN 8'0" x 6'0"
- 4 BEDROOM 10'0" x 8'6"
- 5 BEDROOM 10'0" x 11'0"
- 6 TOILET 10'0" x 5'6"
- SREEVATSA URBAN VILLAGE Choose your style

7 - BALCONY - 4' WIDE

- 1 HALL 12'6" x 8'4"
- 2 DINING -10'0" x 9'8"
- 3 KITCHEN 8'0" x 6'0"
- 4 BEDROOM 10'0" x 8'6"
- 5 BEDROOM 10'0" x 11'0"
- 6 TOILET 10'0" x 5'6"
- 7 BALCONY 4' WIDE